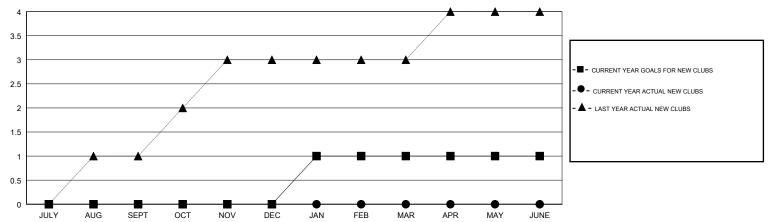

# LOCATION CONNECTICUT

**GMT CA** 

|                       | Club          | s         |               |                       | Me                        | mbers                   |                                              |
|-----------------------|---------------|-----------|---------------|-----------------------|---------------------------|-------------------------|----------------------------------------------|
| RESULTS FOR 2018-2019 |               |           |               | RESULTS FOR 2018-2019 |                           |                         |                                              |
| QUARTER               | NEW CLUB GOAL | NEW CLUBS | DROPPED CLUBS | QUARTER               | MEMBER GROWTH NET<br>GOAL | MEMBER GROWTH<br>ACTUAL | DROPPED MEMBERS ACTUAL (including transfers) |
| JULY/AUG/SEPT         | 0             | 0         | 0             | JULY/AUG/SEPT         | -33                       | 14                      | 31                                           |
| OCT/NOV/DEC           | 0             | 0         | 0             | OCT/NOV/DEC           | 20                        | 13                      | 10                                           |
| JAN/FEB/MAR           | 1             | 0         | 0             | JAN/FEB/MAR           | 37                        | 0                       | 0                                            |
| APR/MAY/JUNE          | 0             | 0         | 0             | APR/MAY/JUNE          | 15                        | 0                       | 0                                            |

### GOALS AND ACTUAL NEW CLUBS CUMULATIVE