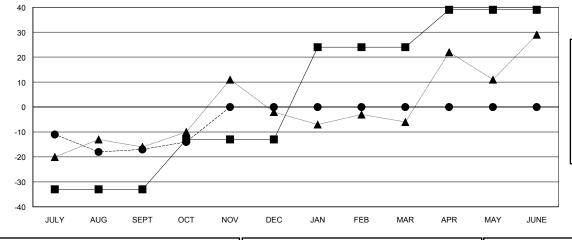

# LOCATION CONNECTICUT

**GMT CA** 

|                       | Club          | s         |               |                       | Me                        | mbers                   |                                              |
|-----------------------|---------------|-----------|---------------|-----------------------|---------------------------|-------------------------|----------------------------------------------|
| RESULTS FOR 2018-2019 |               |           |               | RESULTS FOR 2018-2019 |                           |                         |                                              |
| QUARTER               | NEW CLUB GOAL | NEW CLUBS | DROPPED CLUBS | QUARTER               | MEMBER GROWTH NET<br>GOAL | MEMBER GROWTH<br>ACTUAL | DROPPED MEMBERS ACTUAL (including transfers) |
| JULY/AUG/SEPT         | 0             | 0         | 0             | JULY/AUG/SEPT         | -33                       | 14                      | 31                                           |
| OCT/NOV/DEC           | 0             | 0         | 0             | OCT/NOV/DEC           | 20                        | 13                      | 10                                           |
| JAN/FEB/MAR           | 1             | 0         | 0             | JAN/FEB/MAR           | 37                        | 0                       | 0                                            |
| APR/MAY/JUNE          | 0             | 0         | 0             | APR/MAY/JUNE          | 15                        | 0                       | 0                                            |

### GOALS AND ACTUAL MEMBERS CUMULATIVE

| -■- MEMBER GROWTH NET GOAL        |  |
|-----------------------------------|--|
| - ● - MEMBER GROWTH ACTUAL        |  |
| - ▲ - LAST YEAR MEMBERSHIP ACTUAL |  |
|                                   |  |
|                                   |  |